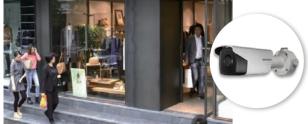

#### Outdoor protection

■ A robust guard in all weather conditions
A reliable outdoor IR bullet, with IP67 water-proof protection and high performance IR Arrays LEDs, can capture any crime activities in nighttime.