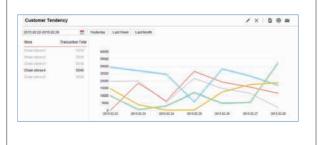

## Intelligent platform for productivity assessment

■ Get a precise customer flow statistic to evaluate sales performance

Intelligent people counting camera can realize accurate customer counting and output customer flow trends report to evaluate performance and organize activity.

As a chain-stores owner, how to assess their customer flow?

CMS Professional is a powerful centralized management platform that can realize multi-spot customer flow assessment By working with People Counting analytic camera.