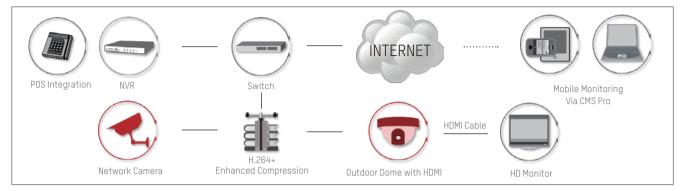

#### POS event detection

Put a monitor inside store to play a deterrent role for potential criminals

Outdoor domes feature HDMI interface to connect directly with HD monitor that can play a crucial role for deterrent potential criminals.

Keep instant event detection with POS cashier CMS Professional platform or POS NVR can realize seamless POS integration, POS data searching and alarm triggering while exception occurs.

SHOP SHOP

System Design - Independent Shop (Best Image Quality - Local Storage - Remote Monitoring)

System Design - Department Store (POS Integration, People Counting & Heat Map Analytic)

System Design - Chain Store (Centralized Management, Multi-spots Productivity Assessment)