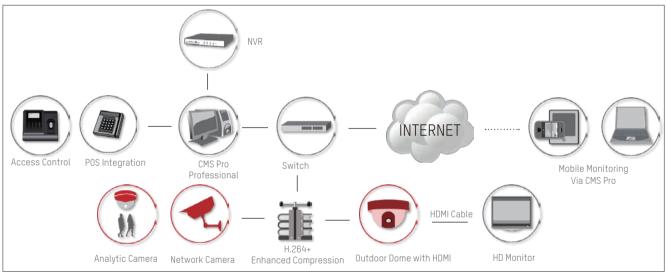

Keep instant event detection with POS cashier CMS Professional platform or POS NVR can realize seamless POS integration, POS data searching and alarm triggering while exception occurs.

## Intelligent platform for productivity assessment

■ Get a precise customer flow statistic to evaluate sales performance

Intelligent people counting camera can realize accurate customer counting and output customer flow trends report to evaluate performance and organize activity.

## ayout optimization

■ Know better my store's layout is crucial to improve merchandizing efficiency

Fisheye cameras can realize not only a 360 degree dead-corner-free surveillance, but also a heat mapping analysis to tell store owner which area attracts the most.

As a chain-stores owner, how to assess their customer flow?

CMS Professional is a powerful centralized management platform that can realize multi-spot customer flow assessment By working with People Counting analytic camera.

SHOP SHOP

System Design - Independent Shop (Best Image Quality - Local Storage - Remote Monitoring)

System Design - Department Store (POS Integration, People Counting & Heat Map Analytic)

System Design - Chain Store (Centralized Management, Multi-spots Productivity Assessment)