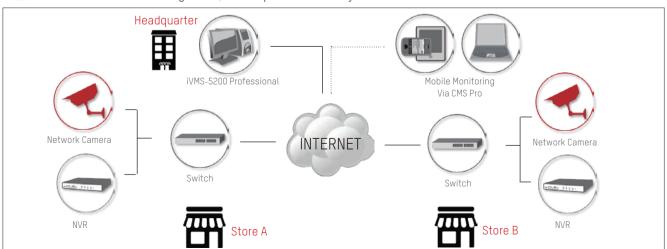

# A TOTAL IP SYSTEM DEDICATED TO SECURITY AND PRODUCTIVITY SMART SHOP SOLUTION

Smart shop solution is a comprehensive IP system dedicated to security and productivity. It protects staff's security and assets, and prevents owner's any loss or internal theft. This system is also featured by productivity evaluation, merchandising optimization, and multi-spot management. This wonderful solution is designed for independent shop, department store, and chain store that provides all the features mentioned above.

As a chain-stores owner, how to assess their customer flow?

CMS Professional is a powerful centralized management platform that can realize multi-spot customer flow assessment By working with People Counting analytic camera.

SHOP SHOP

System Design - Independent Shop (Best Image Quality - Local Storage - Remote Monitoring)

System Design - Department Store (POS Integration, People Counting & Heat Map Analytic)

System Design - Chain Store (Centralized Management, Multi-spots Productivity Assessment)